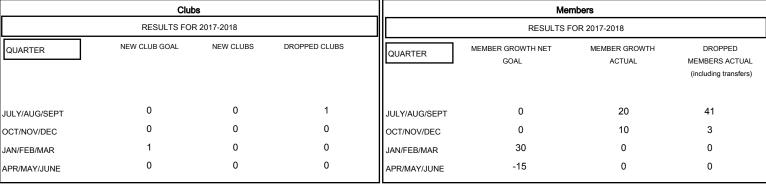

## MONTHLY MEMBERSHIP PROGRESS REPORT

District 45

Results as of: 10/31/2017

## GMT: MAHESH CHITNIS LOCATION VERMONT GMT CA



## GOALS AND ACTUAL NEW CLUBS CUMULATIVE



## GOALS AND ACTUAL MEMBERS CUMULATIVE



| DROPPED CLUBS: 1 |    | 9 CLUBS OF 35 ADDED 1 OR MORE<br>NEW MEMBERS | GENDER DISTRIBUTION  MALE 723 (65.25%)  FEMALE 385 (34.75%) |     |
|------------------|----|----------------------------------------------|-------------------------------------------------------------|-----|
| DROPPED MEMBERS  |    |                                              | Women Percentage Fiscal Year Goal: 40%                      |     |
| DECEASED         | 4  | CLICK HERE FOR CUMULATIVE  MEMBERSHIP DATA   | TOTAL FAMILY UNIT MEMBERS                                   | 241 |
| CLUB CANCELLED   | 0  |                                              |                                                             | 404 |
| OTHER