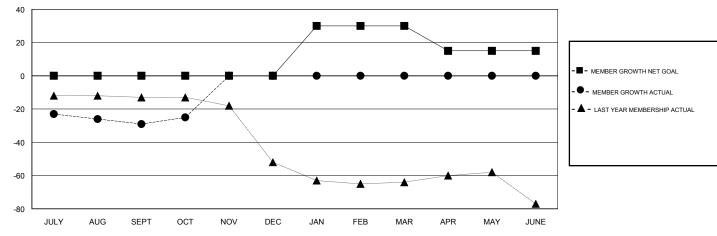

## GOALS AND ACTUAL MEMBERS CUMULATIVE

| DROPPED CLUBS: 1 |    | 9 CLUBS OF 35 ADDED 1 OR MORE<br>NEW MEMBERS | GENDER DISTRIBUTION  MALE 723 (65.25%)  FEMALE 385 (34.75%) |     |
|------------------|----|----------------------------------------------|-------------------------------------------------------------|-----|
| DROPPED MEMBERS  |    |                                              | Women Percentage Fiscal Year Goal: 40%                      |     |
| DECEASED         | 4  | CLICK HERE FOR CUMULATIVE  MEMBERSHIP DATA   | TOTAL FAMILY UNIT MEMBERS                                   | 241 |
| CLUB CANCELLED   | 0  |                                              |                                                             | 404 |
| OTHER            | 40 |                                              | FAMILY MEMBERS PAYING HALF DUES                             | 124 |
| TOTAL            | 44 |                                              |                                                             |     |